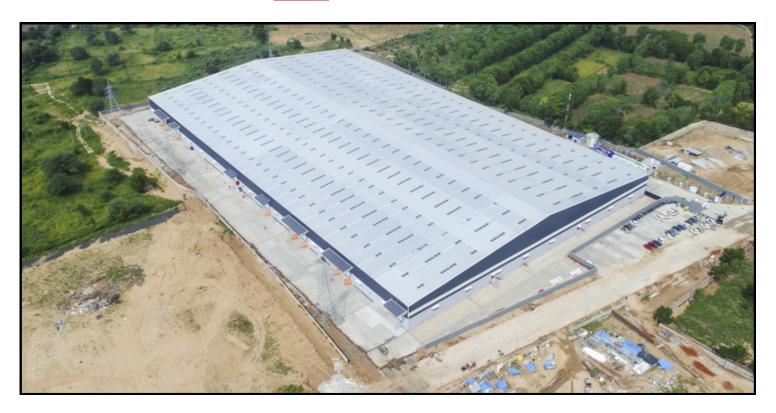

### HITACHI JCI

Building Area: 3,50,000 Sq.ft.

Timeline: 8 Months Headquarters: USA