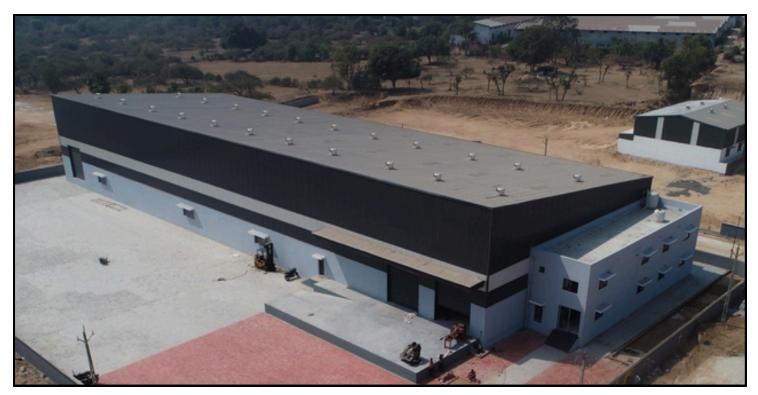

### HITACHI JCI

Building Area: 3,50,000 Sq.ft.

Timeline: 8 Months Headquarters: USA

# CERA CERAMICS

Building Area: 4,00,000 Sq.ft.

Timeline: 9 Months

Headquarters: Ahmedabad, India

## TVS LOGISTICS

Building Area: 60,000 Sq.ft.

Timeline: 4 Months

Headquarters: Chennai, India

# APOLLO PARKER

Building Area: 80,000 Sq.ft.

Timeline: 5 Months Headquarters: U.K.

# KNACK PACKAGING

Building Area: 80,000 Sq.ft | Phase 2 - 1,10,000Sq.ft | Phase 3: 2,33,000 Sq.ft. Timeline: Phase 1: 5 Months | Phase 2: 6 Months | Phase 3: Under Construction

Headquarters: Ahmedabad, India

#### **ADANI WILMAR**

Building Area: 80,000 Sq.ft.

Timeline: 4 Months

Headquarters: Ahmedabad, India

Building Area: 45,000 Sq.ft. + 20,000 Sq.ft.

Timeline: 6 Months

Headquarters: New Delhi, India (Suppliers to Walmart)

# STACK PACK

Building Area: 1,25,000 Sq.ft.

Timeline: 5 Months

Headquarters: Mumbai, India

# **ARVIND ENVISOL**

Building Area: Phase 1: 50,000 Sq.ft. I Phase 2: 55,000 Sq.ft. Timeline: Phase 1: 4 Months I Phase 2: Under Construction

Headquarters: Ahmedabad, India

Building Area: 70,000 Sq.ft.

Timeline: 5 Months

Headquarters: Ahmedabad, India

Building Area: 4,50,000 Sq.ft. Timeline: Under Construction Headquarters: Spain (JV)

## SIMEM

Building Area: 50,000 Sq.ft. Timeline: Under Construction

Headquarters: Italy

www.vistararealty.com

504, North Plaza, Behind 4D Mall, Motera,
Ahmedabad

(M) +91 9904513934