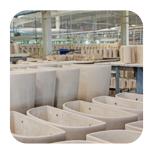

# CERA CERAMICS

Building Area: 4,00,000 Sq.ft.

Timeline: 9 Months

Headquarters: Ahmedabad, India