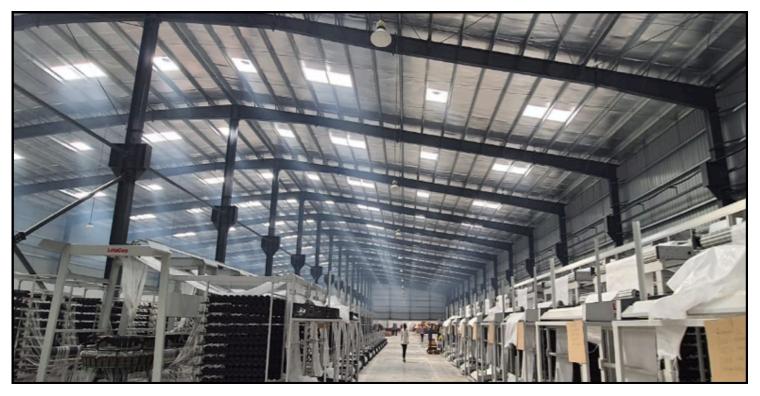

### HITACHI JCI

Building Area: 3,50,000 Sq.ft.

Timeline: 8 Months Headquarters: USA

# CERA CERAMICS

Building Area: 4,00,000 Sq.ft.

Timeline: 9 Months

Headquarters: Ahmedabad, India

## TVS LOGISTICS

Building Area: 60,000 Sq.ft.

Timeline: 4 Months

Headquarters: Chennai, India

# APOLLO PARKER

Building Area: 80,000 Sq.ft.

Timeline: 5 Months Headquarters: U.K.

# KNACK PACKAGING

Building Area: 80,000 Sq.ft | Phase 2 - 1,10,000Sq.ft | Phase 3: 2,33,000 Sq.ft. Timeline: Phase 1: 5 Months | Phase 2: 6 Months | Phase 3: Under Construction

Headquarters: Ahmedabad, India

#### **ADANI WILMAR**

Building Area: 80,000 Sq.ft.

Timeline: 4 Months

Headquarters: Ahmedabad, India

Building Area: 45,000 Sq.ft. + 20,000 Sq.ft.

Timeline: 6 Months

Headquarters: New Delhi, India (Suppliers to Walmart)

# STACK PACK

Building Area: 1,25,000 Sq.ft.

Timeline: 5 Months

Headquarters: Mumbai, India

# **ARVIND ENVISOL**

Building Area: Phase 1: 50,000 Sq.ft. I Phase 2: 55,000 Sq.ft. Timeline: Phase 1: 4 Months I Phase 2: Under Construction

Headquarters: Ahmedabad, India

Building Area: 70,000 Sq.ft.

Timeline: 5 Months

Headquarters: Ahmedabad, India

Building Area: 4,50,000 Sq.ft. Timeline: Under Construction Headquarters: Spain (JV)

## SIMEM

Building Area: 50,000 Sq.ft. Timeline: Under Construction

Headquarters: Italy

www.vistararealty.com

504, North Plaza, Behind 4D Mall, Motera,
Ahmedabad

(M) +91 9904513934