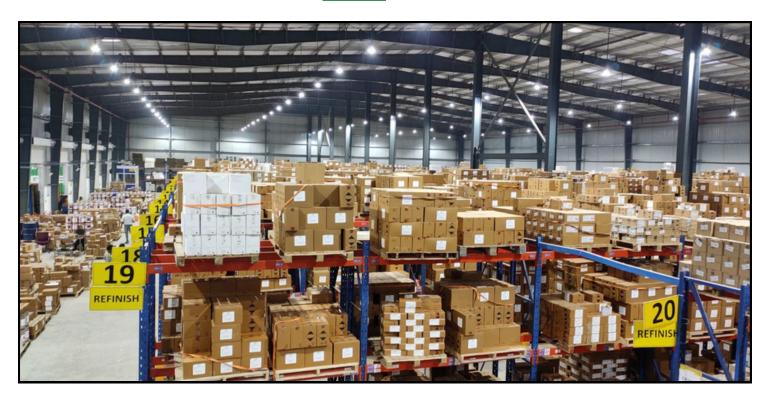

## TVS LOGISTICS

Building Area: 60,000 Sq.ft.

Timeline: 4 Months

Headquarters: Chennai, India