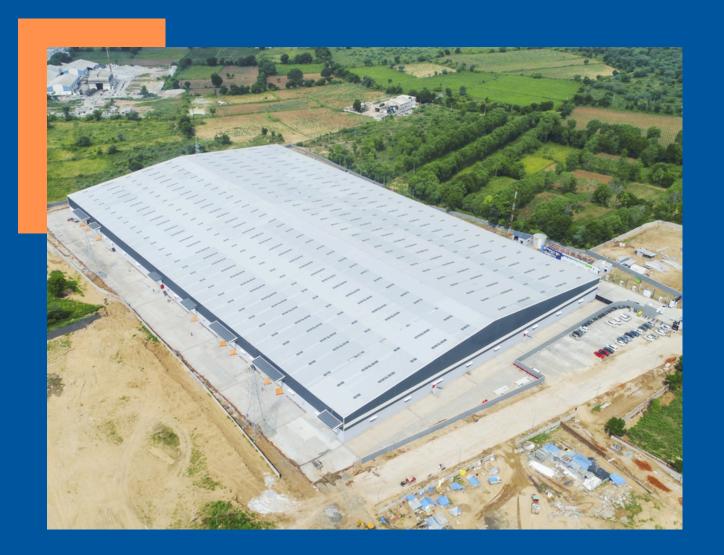

### HITACHI JCI

Building Area: 3,50,000 Sq.ft.

Timeline: 8 Months Headquarters: USA

# CERA CERAMICS

Building Area: 4,00,000 Sq.ft.

Timeline: 9 Months

Headquarters: Ahmedabad, India