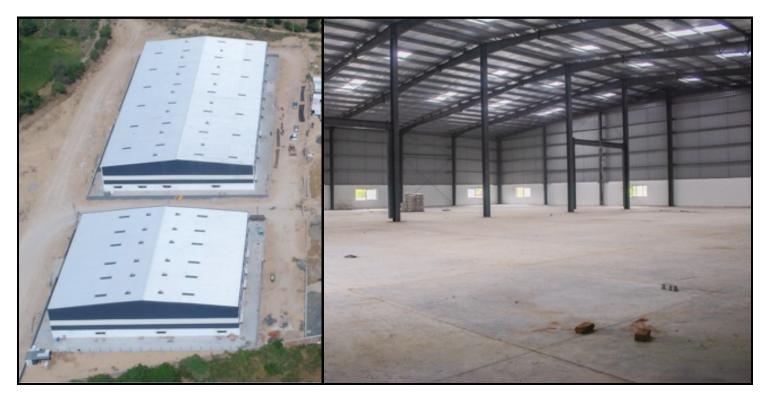

### HITACHI JCI

Building Area: 3,50,000 Sq.ft.

Timeline: 8 Months Headquarters: USA

# CERA CERAMICS

Building Area: 4,00,000 Sq.ft.

Timeline: 9 Months

Headquarters: Ahmedabad, India

## TVS LOGISTICS

Building Area: 60,000 Sq.ft.

Timeline: 4 Months

Headquarters: Chennai, India

# APOLLO PARKER

Building Area: 80,000 Sq.ft.

Timeline: 5 Months Headquarters: U.K.

# KNACK PACKAGING

Building Area: 80,000 Sq.ft | Phase 2 - 1,10,000Sq.ft | Phase 3: 2,33,000 Sq.ft. Timeline: Phase 1: 5 Months | Phase 2: 6 Months | Phase 3: Under Construction

Headquarters: Ahmedabad, India

#### **ADANI WILMAR**

Building Area: 80,000 Sq.ft.

Timeline: 4 Months

Headquarters: Ahmedabad, India

Building Area: 45,000 Sq.ft. + 20,000 Sq.ft.

Timeline: 6 Months

Headquarters: New Delhi, India (Suppliers to Walmart)

# STACK PACK

Building Area: 1,25,000 Sq.ft.

Timeline: 5 Months

Headquarters: Mumbai, India

# **ARVIND ENVISOL**

Building Area: Phase 1: 50,000 Sq.ft. I Phase 2: 55,000 Sq.ft. Timeline: Phase 1: 4 Months I Phase 2: Under Construction

Headquarters: Ahmedabad, India

Building Area: 70,000 Sq.ft.

Timeline: 5 Months

Headquarters: Ahmedabad, India

Building Area: 4,50,000 Sq.ft. Timeline: Under Construction Headquarters: Spain (JV)

## SIMEM

Building Area: 50,000 Sq.ft. Timeline: Under Construction

Headquarters: Italy

www.vistararealty.com

504, North Plaza, Behind 4D Mall, Motera,
Ahmedabad

(M) +91 9904513934