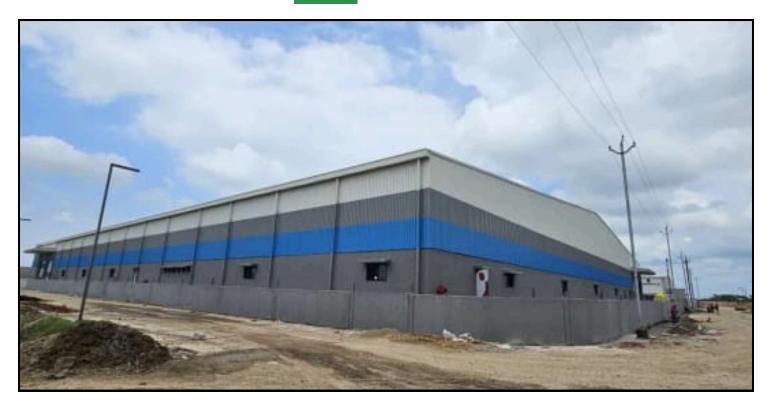

### HITACHI JCI

Building Area: 3,50,000 Sq.ft.

Timeline: 8 Months Headquarters: USA

# CERA CERAMICS

Building Area: 4,00,000 Sq.ft.

Timeline: 9 Months

Headquarters: Ahmedabad, India

## TVS LOGISTICS

Building Area: 60,000 Sq.ft.

Timeline: 4 Months

Headquarters: Chennai, India

# APOLLO PARKER

Building Area: 80,000 Sq.ft.

Timeline: 5 Months Headquarters: U.K.

# KNACK PACKAGING

Building Area: 80,000 Sq.ft | Phase 2 - 1,10,000Sq.ft | Phase 3: 2,33,000 Sq.ft. Timeline: Phase 1: 5 Months | Phase 2: 6 Months | Phase 3: Under Construction

Headquarters: Ahmedabad, India

#### **ADANI WILMAR**

Building Area: 80,000 Sq.ft.

Timeline: 4 Months

Headquarters: Ahmedabad, India

Building Area: 45,000 Sq.ft. + 20,000 Sq.ft.

Timeline: 6 Months

Headquarters: New Delhi, India (Suppliers to Walmart)

# STACK PACK

Building Area: 1,25,000 Sq.ft.

Timeline: 5 Months

Headquarters: Mumbai, India

# **ARVIND ENVISOL**

Building Area: Phase 1: 50,000 Sq.ft. I Phase 2: 55,000 Sq.ft. Timeline: Phase 1: 4 Months I Phase 2: Under Construction

Headquarters: Ahmedabad, India

Building Area: 70,000 Sq.ft.

Timeline: 5 Months

Headquarters: Ahmedabad, India

Building Area: 4,50,000 Sq.ft. Timeline: Under Construction Headquarters: Spain (JV)

## SIMEM

Building Area: 50,000 Sq.ft. Timeline: Under Construction

Headquarters: Italy

www.vistararealty.com

504, North Plaza, Behind 4D Mall, Motera,
Ahmedabad

(M) +91 9904513934