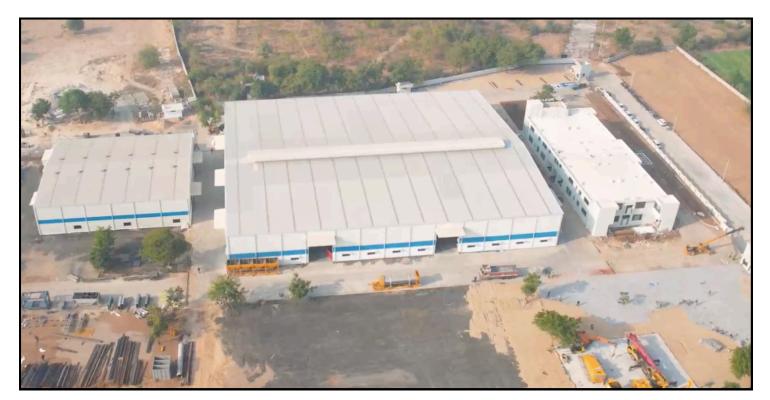

# APOLLO PARKER

Building Area: 80,000 Sq.ft.

Timeline: 5 Months Headquarters: U.K.