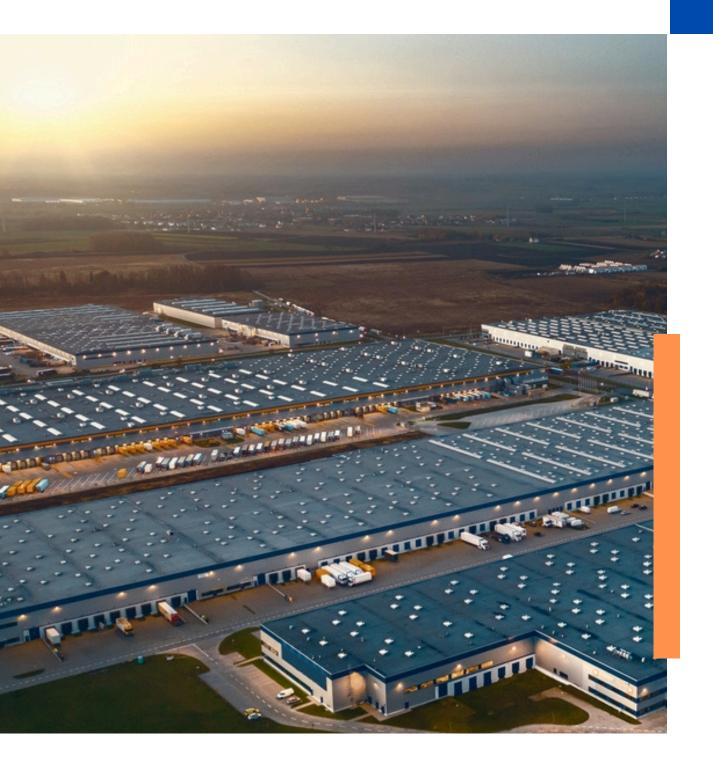

# STATISTICAL OVERVIEW

**2.85** million Sq.ft.

Industrial & Logistics facilities
Developed around Gujarat

13 Industries

Catered for their Turnkey
Manufacturing & Supply chain
facilities

**8** million Sq.ft.

Planned Industrial & Logistics Facilities Development

**5** Industrial Parks

Developed catering
Multinationals from diversified
Industries