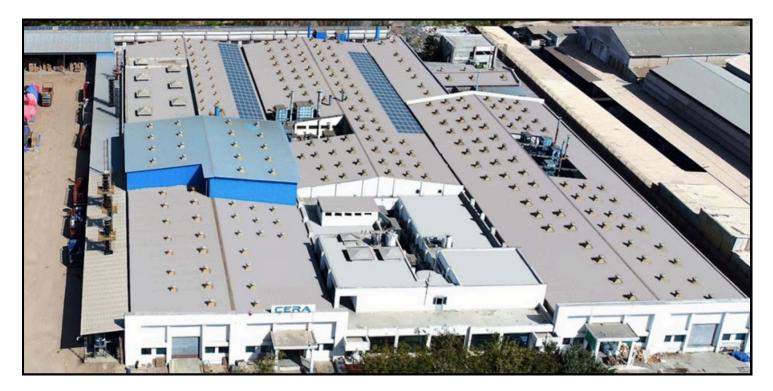

# CERA CERAMICS

Building Area: 4,00,000 Sq.ft.

Timeline: 9 Months

Headquarters: Ahmedabad, India